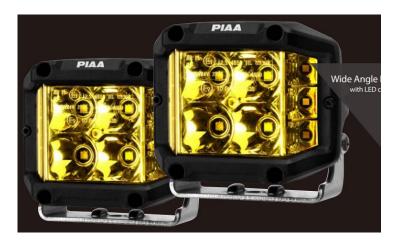

#### **NEW PRODUCT FEATURES**

ION YELLOW

\* All-weather: ION Yellow LED Technology.

Optimum Color for Low Glare. Penetrates Rain | Fog | Snow

\* Wide Angled: Designed to provide nearly a 180-degree

beam of foreground lighting with no dead

# WIDE ANGLE DRIVING BEAM MULTIPLE MOUNTING OPTIONS

Hanging down or Upright mounting compatible

#### **QUAD EDGE Series LED LIGHT PODS ION**

|          | ION YELLOW                                                                                                                            |
|----------|---------------------------------------------------------------------------------------------------------------------------------------|
| Benefits | <ul> <li>Ion yellow for All-weather</li> <li>Wider Beam Spread</li> <li>Upright, hang down mounting</li> <li>Affordability</li> </ul> |