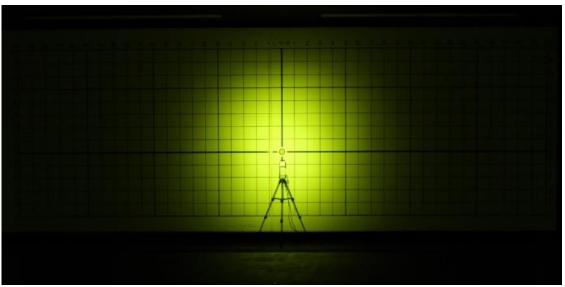

# WIDE ANGLE DRIVING BEAM MULTIPLE MOUNTING OPTIONS

Hanging down or Upright mounting compatible