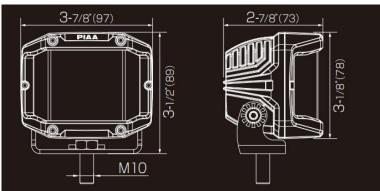

### Specification Information:

| Specification   | QUAD EDGE            |
|-----------------|----------------------|
| Model No.       | DKQE30               |
| Width           | 4"                   |
| Beam Pattern    | Wide Angle Driving   |
| Color           | ION YELLOW           |
| Mounting Option | Upright or Hang Down |
| LED Chip Brand  | OSRAM                |
| Peak Candela    | 48,500cd             |
| Lumen           | 3540lm               |
| Total Wattage   | 24w                  |
| Rohs compliance | YES                  |
| EMC             | R10                  |
| IP Rating       | 67                   |
| ECE/SAE         | -                    |
| COO             | China                |