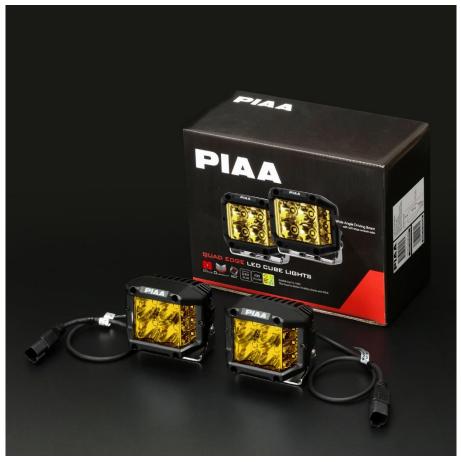

## JUAD EDGE LED CUBE LIGHTS

| Product Name           | QUAD EDGE ION YELLOW                  |
|------------------------|---------------------------------------|
| Available from         | Oct, 2022                             |
| Country of Manufacture | China Designed and Engineered by PIAA |
| Package                | English Language Package only         |

#### Package Image:

(Package size: 245 x 120 x 195mm. 2.26kg.)

- Increased Reflector Surface
- •Symmetrical Beam Pattern
- Greater Beam Intensity

- •2 Years Warranty
- •IP67 Waterproof Design
- •50,000 Hour Lifespan